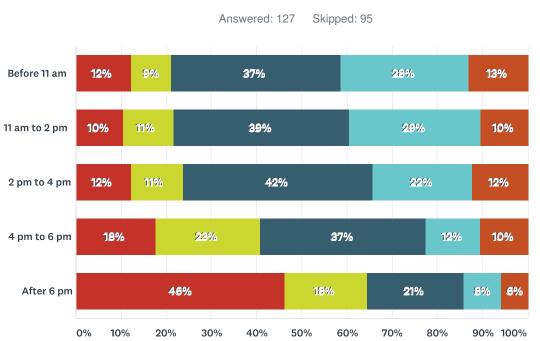

Q48 What time of day do you need loading?

Never Rarely Sometimes Often

All the time

|               | NEVER | RARELY | SOMETIMES | OFTEN | ALL THE TIME | TOTAL | WEIGHTED AVERAGE |
|---------------|-------|--------|-----------|-------|--------------|-------|------------------|
| Before 11 am  | 12%   | 9%     | 37%       | 28%   | 13%          |       |                  |
|               | 15    | 11     | 46        | 35    | 16           | 123   | 3.21             |
| 11 am to 2 pm | 10%   | 11%    | 39%       | 29%   | 10%          |       |                  |
|               | 13    | 14     | 48        | 36    | 13           | 124   | 3.18             |
| 2 pm to 4 pm  | 12%   | 11%    | 42%       | 22%   | 12%          |       |                  |
|               | 15    | 14     | 51        | 27    | 15           | 122   | 3.11             |
| 4 pm to 6 pm  | 18%   | 23%    | 37%       | 12%   | 10%          |       |                  |
|               | 22    | 29     | 46        | 15    | 13           | 125   | 2.74             |
| After 6 pm    | 46%   | 18%    | 21%       | 8%    | 6%           |       |                  |
|               | 56    | 22     | 26        | 10    | 7            | 121   | 2.09             |