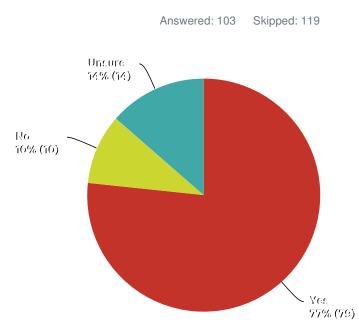

# Q39 Would you like to see more housing options for locals in downtown?

| ANSWER CHOICES | RESPONSES |
|----------------|-----------|
| Yes            | 77% 79    |
| No             | 10% 10    |
| Unsure         | 14% 14    |
| TOTAL          | 103       |