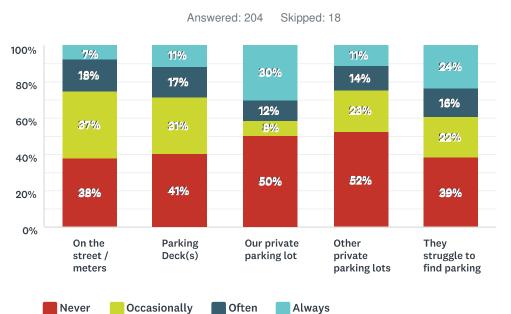

### Q19 Where do employees park? Select all that apply.

Never

Often 🗌 Always

|                               | NEVER | OCCASIONALLY | OFTEN | ALWAYS | TOTAL |
|-------------------------------|-------|--------------|-------|--------|-------|
| On the street / meters        | 38%   | 37%          | 18%   | 7%     |       |
|                               | 78    | 75           | 36    | 15     | 204   |
| Parking Deck(s)               | 41%   | 31%          | 17%   | 11%    |       |
|                               | 83    | 63           | 35    | 23     | 204   |
| Our private parking lot       | 50%   | 8%           | 12%   | 30%    |       |
|                               | 103   | 16           | 24    | 61     | 204   |
| Other private parking lots    | 52%   | 23%          | 14%   | 11%    |       |
|                               | 107   | 47           | 28    | 22     | 204   |
| They struggle to find parking | 39%   | 22%          | 16%   | 24%    |       |
|                               | 79    | 45           | 32    | 48     | 204   |