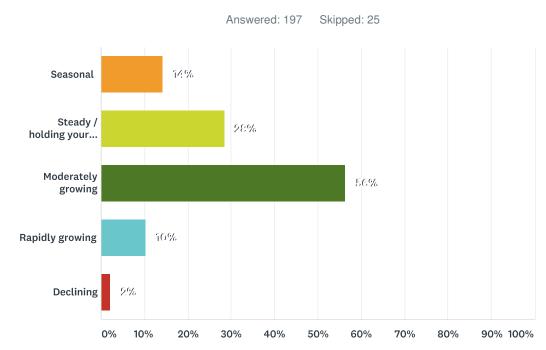

# Q26 How would you characterize your business' activity level?

| ANSWER CHOICES            | RESPONSES |     |
|---------------------------|-----------|-----|
| Seasonal                  | 14%       | 28  |
| Steady / holding your own | 28%       | 56  |
| Moderately growing        | 56%       | 111 |
| Rapidly growing           | 10%       | 20  |
| Declining                 | 2%        | 4   |
| Total Respondents: 197    |           |     |