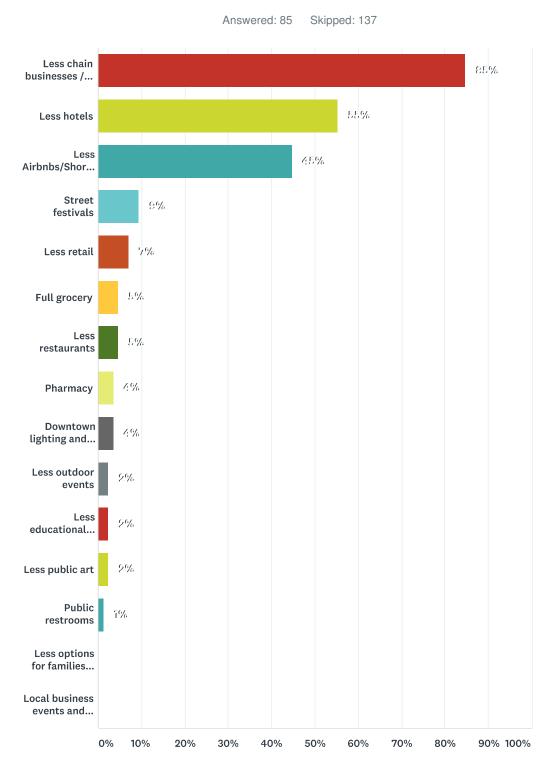

# Q38 What kind of businesses (products and services) would you like to see LESS OF downtown? Check all that apply.

| ANSWER CHOICES                         | RESPONSES |    |
|----------------------------------------|-----------|----|
| Less chain businesses / formula stores | 85%       | 72 |
| Less hotels                            | 55%       | 47 |

### SurveyMonkey

| Less Airbnbs/Short term rentals        | 45% | 38 |
|----------------------------------------|-----|----|
| Street festivals                       | 9%  | 8  |
| Less retail                            | 7%  | 6  |
| Full grocery                           | 5%  | 4  |
| Less restaurants                       | 5%  | 4  |
| Pharmacy                               | 4%  | 3  |
| Downtown lighting and decor            | 4%  | 3  |
| Less outdoor events                    | 2%  | 2  |
| Less educational locations (i.e. AMOS) | 2%  | 2  |
| Less public art                        | 2%  | 2  |
| Public restrooms                       | 1%  | 1  |
| Less options for families and children | 0%  | 0  |
| Local business events and local events | 0%  | 0  |
| Total Respondents: 85                  |     |    |