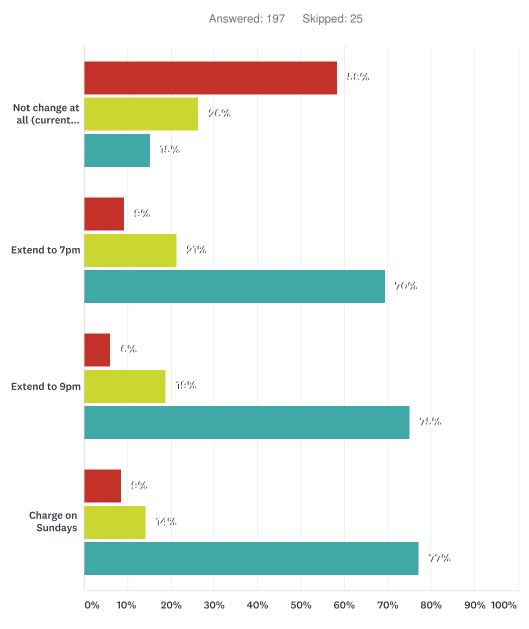

Q31 Parking meter fee hours should....

Neutral Disagree

Agree

|                                                        | AGREE      | NEUTRAL   | DISAGREE   | TOTAL |
|--------------------------------------------------------|------------|-----------|------------|-------|
| Not change at all (currently Monday -Saturday 8am-6pm) | 58%<br>115 | 26%<br>52 | 15%<br>30  | 197   |
| Extend to 7pm                                          | 9%<br>18   | 21%<br>42 | 70%<br>137 | 197   |
| Extend to 9pm                                          | 6%<br>12   | 19%<br>37 | 75%<br>148 | 197   |
| Charge on Sundays                                      | 9%<br>17   | 14%<br>28 | 77%<br>152 | 197   |