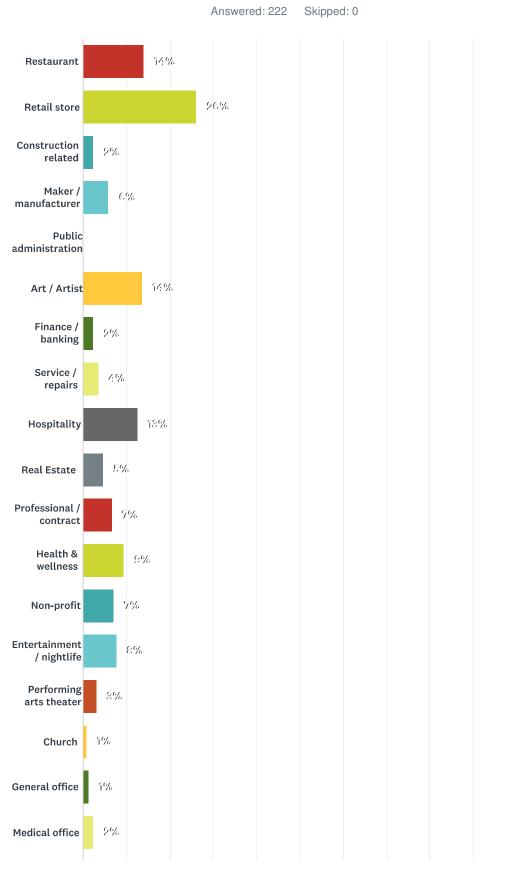

# Q10 What is the nature of your business? Check more than one if appropriate.

#### 2018 Downtown Business Census

| Restaurant14%31Retail store26%58Construction related2%5Maker / manufacturer6%18Public administration0%0%Art / Artist14%30Finance / banking2%5Service / repairs4%8Hospitality13%28Real Estate5%10Professional / contract7%15Health & wellness9%21Non-profit7%16Entertainment / nightlife8%17Performing arts theater3%7Church1%2%General office1%3Medical office5%0Bank0%0Auto service0%0Government related1%0%Government related1%0%                                                                                                                                                                                                                                | ANSWER CHOICES            | RESPONSES |    |
|--------------------------------------------------------------------------------------------------------------------------------------------------------------------------------------------------------------------------------------------------------------------------------------------------------------------------------------------------------------------------------------------------------------------------------------------------------------------------------------------------------------------------------------------------------------------------------------------------------------------------------------------------------------------|---------------------------|-----------|----|
| Construction related     2%     5       Maker / manufacturer     6%     13       Public administration     0%     0       Art / Artist     14%     30       Finance / banking     2%     5       Service / repairs     4%     8       Hospitality     13%     28       Real Estate     5%     10       Professional / contract     7%     15       Health & wellness     9%     21       Non-profit     7%     16       Entertainment / nightlife     8%     17       Performing arts theater     3%     7       Church     1%     3       Medical office     1%     3       General office     1%     3       Medical office     0%     0       Bank     0%     0 | Restaurant                | 14%       | 31 |
| Maker / manufacturer     6%     13       Public administration     0%     0       Art / Artist     14%     30       Finance / banking     2%     5       Service / repairs     4%     8       Hospitality     13%     28       Real Estate     5%     10       Professional / contract     7%     15       Heatth & wellness     9%     21       Non-profit     7%     16       Entertainment / nightlife     8%     17       Performing arts theater     3%     7       General office     1%     3       Medical office     2%     5       Convenience market     0%     0       Bank     0%     0%     0                                                        | Retail store              | 26%       | 58 |
| Public administration     0%     0       Art / Artist     14%     30       Finance / banking     2%     5       Service / repairs     4%     8       Hospitality     13%     28       Real Estate     5%     10       Professional / contract     7%     15       Heatth & wellness     9%     21       Non-profit     7%     16       Entertainment / nightlife     8%     17       Performing arts theater     3%     7       Church     1%     3       Medical office     2%     5       Econvenience market     0%     0       Bank     0%     0       Arto service     0%     0                                                                               | Construction related      | 2%        | 5  |
| Art / Artist     14%     30       Finance / banking     2%     5       Service / repairs     4%     8       Hospitality     13%     28       Real Estate     5%     10       Professional / contract     7%     15       Health & wellness     9%     21       Non-profit     7%     16       Entertainment / nightlife     8%     17       Performing arts theater     3%     7       Church     1%     2       General office     1%     3       Medical office     2%     5       Convenience market     0%     0       Bank     0%     0                                                                                                                       | Maker / manufacturer      | 6%        | 13 |
| Finance / banking     2%     5       Service / repairs     4%     8       Hospitality     13%     28       Real Estate     5%     10       Professional / contract     7%     15       Health & wellness     9%     21       Non-profit     7%     16       Entertainment / nightlife     8%     17       Performing arts theater     3%     7       Church     1%     2       General office     1%     3       Medical office     2%     5       Convenience market     0%     0       Bank     0%     0       Auto service     0%     0                                                                                                                         | Public administration     | 0%        | 0  |
| Finance relating4%8Service / repairs4%8Hospitality13%28Real Estate5%10Professional / contract7%15Health & wellness9%21Non-profit7%16Entertainment / nightlife8%17Performing arts theater3%7Church1%2General office1%3Medical office2%5Convenience market0%0Bank0%0Auto service0%0                                                                                                                                                                                                                                                                                                                                                                                  | Art / Artist              | 14%       | 30 |
| Hospitality     13%     28       Real Estate     5%     10       Professional / contract     7%     15       Health & wellness     9%     21       Non-profit     7%     16       Entertainment / nightlife     8%     17       Performing arts theater     3%     7       Church     1%     2       General office     1%     3       Medical office     2%     5       Convenience market     0%     0       Bank     0%     0                                                                                                                                                                                                                                   | Finance / banking         | 2%        | 5  |
| Real Estate     5%     10       Professional / contract     7%     15       Health & wellness     9%     21       Non-profit     7%     16       Entertainment / nightlife     8%     17       Performing arts theater     3%     7       Church     1%     2       General office     1%     3       Medical office     2%     5       Convenience market     0%     0       Bank     0%     0                                                                                                                                                                                                                                                                    | Service / repairs         | 4%        | 8  |
| Professional / contract7%15Health & wellness9%21Non-profit7%16Entertainment / nightlife8%17Performing arts theater3%7Church1%2General office1%3Medical office2%5Convenience market0%0Bank0%0Auto service0%0                                                                                                                                                                                                                                                                                                                                                                                                                                                        | Hospitality               | 13%       | 28 |
| Health & wellness9%21Non-profit7%16Entertainment / nightlife8%17Performing arts theater3%7Church1%2General office1%3Medical office2%5Convenience market0%0Bank0%0Auto service0%0                                                                                                                                                                                                                                                                                                                                                                                                                                                                                   | Real Estate               | 5%        | 10 |
| Non-profit7%16Entertainment / nightlife8%17Performing arts theater3%7Church1%2General office1%3Medical office2%5Convenience market0%0Bank0%0Auto service0%0                                                                                                                                                                                                                                                                                                                                                                                                                                                                                                        | Professional / contract   | 7%        | 15 |
| Entertainment / nightlife8%17Performing arts theater3%7Church1%2General office1%3Medical office2%5Convenience market0%0Bank0%0Auto service0%0                                                                                                                                                                                                                                                                                                                                                                                                                                                                                                                      | Health & wellness         | 9%        | 21 |
| Performing arts theater3%7Church1%2General office1%3Medical office2%5Convenience market0%0Bank0%0Auto service0%0                                                                                                                                                                                                                                                                                                                                                                                                                                                                                                                                                   | Non-profit                | 7%        | 16 |
| Church 1% 2   General office 1% 3   Medical office 2% 5   Convenience market 0% 0   Bank 0% 0   Auto service 0% 0                                                                                                                                                                                                                                                                                                                                                                                                                                                                                                                                                  | Entertainment / nightlife | 8%        | 17 |
| General office1%3Medical office2%5Convenience market0%0Bank0%0Auto service0%0                                                                                                                                                                                                                                                                                                                                                                                                                                                                                                                                                                                      | Performing arts theater   | 3%        | 7  |
| Medical office 2% 5   Convenience market 0% 0   Bank 0% 0   Auto service 0% 0                                                                                                                                                                                                                                                                                                                                                                                                                                                                                                                                                                                      | Church                    | 1%        | 2  |
| Convenience market 0% 0   Bank 0% 0   Auto service 0% 0                                                                                                                                                                                                                                                                                                                                                                                                                                                                                                                                                                                                            | General office            | 1%        | 3  |
| Bank 0% 0   Auto service 0% 0                                                                                                                                                                                                                                                                                                                                                                                                                                                                                                                                                                                                                                      | Medical office            | 2%        | 5  |
| Auto service 0% 0                                                                                                                                                                                                                                                                                                                                                                                                                                                                                                                                                                                                                                                  | Convenience market        | 0%        | 0  |
|                                                                                                                                                                                                                                                                                                                                                                                                                                                                                                                                                                                                                                                                    | Bank                      | 0%        | 0  |
| Government related 1% 2                                                                                                                                                                                                                                                                                                                                                                                                                                                                                                                                                                                                                                            | Auto service              | 0%        | 0  |
|                                                                                                                                                                                                                                                                                                                                                                                                                                                                                                                                                                                                                                                                    | Government related        | 1%        | 2  |