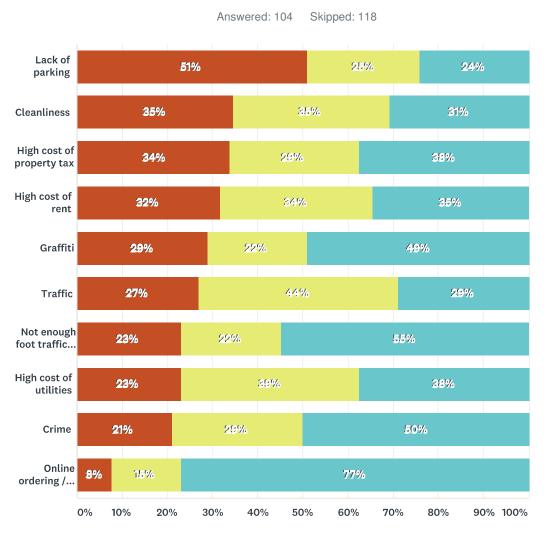

# Q42 What issues negatively affect your business?

Yes Naybe No

|                                    | YES       | MAYBE     | NO        | TOTAL | WEIGHTED<br>AVERAGE |      |
|------------------------------------|-----------|-----------|-----------|-------|---------------------|------|
| Lack of parking                    | 51%<br>53 | 25%<br>26 | 24%<br>25 | 104   |                     | 1.73 |
| Cleanliness                        | 35%<br>36 | 35%<br>36 | 31%<br>32 | 104   |                     | 1.96 |
| High cost of property tax          | 34%<br>35 | 29%<br>30 | 38%<br>39 | 104   |                     | 2.04 |
| High cost of rent                  | 32%<br>33 | 34%<br>35 | 35%<br>36 | 104   |                     | 2.03 |
| Graffiti                           | 29%<br>30 | 22%<br>23 | 49%<br>51 | 104   |                     | 2.20 |
| Traffic                            | 27%<br>28 | 44%<br>46 | 29%<br>30 | 104   |                     | 2.02 |
| Not enough foot traffic/ customers | 23%<br>24 | 22%<br>23 | 55%<br>57 | 104   |                     | 2.32 |

### 2018 Downtown Business Census

### SurveyMonkey

| High cost of utilities                                                                | 23%<br>24 | 39%<br>41 | 38%<br>39 | 104 | 2.14 |
|---------------------------------------------------------------------------------------|-----------|-----------|-----------|-----|------|
| Crime                                                                                 | 21%<br>22 | 29%<br>30 | 50%<br>52 | 104 | 2.29 |
| Online ordering / showrooming (people using your store to compare with prices online) | 8%<br>8   | 15%<br>16 | 77%<br>80 | 104 | 2.69 |