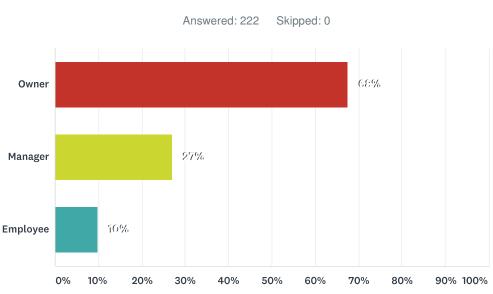

# Q4 What is your position with the business?

| ANSWER CHOICES         | RESPONSES |     |
|------------------------|-----------|-----|
| Owner                  | 68%       | 150 |
| Manager                | 27%       | 60  |
| Employee               | 10%       | 22  |
| Total Respondents: 222 |           |     |