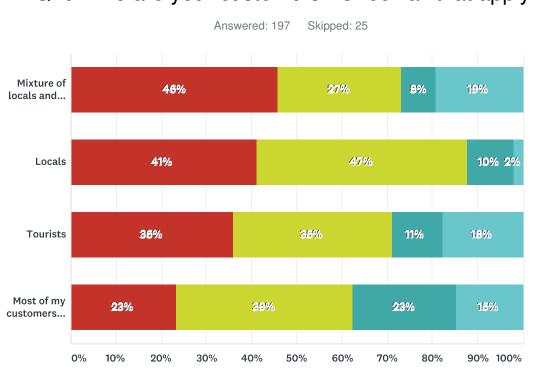

# Q29 Who are your customers? Check all that apply.

|                                               | MOST | SOME | FEW | NONE | TOTAL |
|-----------------------------------------------|------|------|-----|------|-------|
| Mixture of locals and tourists                | 46%  | 27%  | 8%  | 19%  |       |
|                                               | 90   | 54   | 15  | 38   | 197   |
| Locals                                        | 41%  | 47%  | 10% | 2%   |       |
|                                               | 81   | 92   | 20  | 4    | 197   |
| Tourists                                      | 36%  | 35%  | 11% | 18%  |       |
|                                               | 71   | 69   | 22  | 35   | 197   |
| Most of my customers /clients are out of town | 23%  | 39%  | 23% | 15%  |       |
|                                               | 46   | 77   | 45  | 29   | 197   |