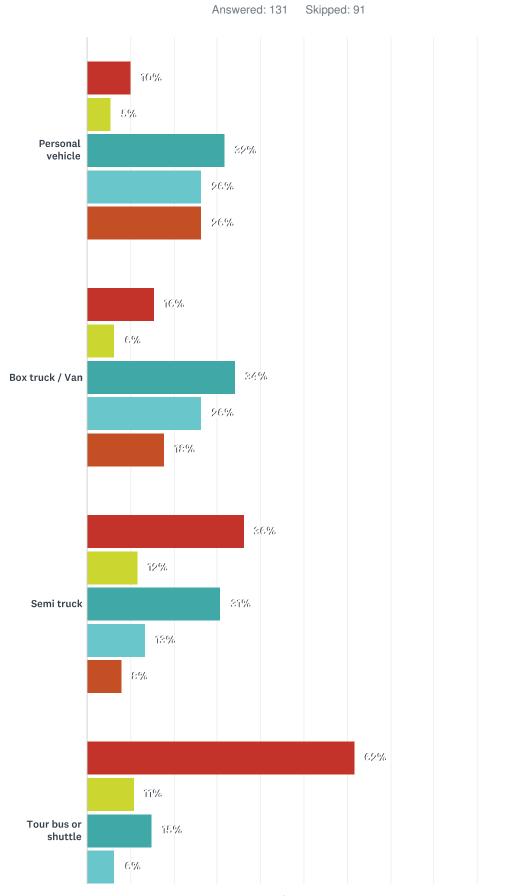

### Q47 What size vehicle needs accommodated?

54 / 58

### SurveyMonkey

#### 2018 Downtown Business Census

| Never Rarely Sometimes Often All the time |           |           |           |           |              |       |
|-------------------------------------------|-----------|-----------|-----------|-----------|--------------|-------|
|                                           | NEVER     | RARELY    | SOMETIMES | OFTEN     | ALL THE TIME | TOTAL |
| Personal vehicle                          | 10%<br>13 | 5%<br>7   | 32%<br>41 | 26%<br>34 | 26%<br>34    | 129   |
| Box truck / Van                           | 16%<br>20 | 6%<br>8   | 34%<br>44 | 26%<br>34 | 18%<br>23    | 129   |
| Semi truck                                | 36%<br>46 | 12%<br>15 | 31%<br>39 | 13%<br>17 | 8%<br>10     | 127   |
| Tour bus or shuttle                       | 62%<br>79 | 11%<br>14 | 15%<br>19 | 6%<br>8   | 6%<br>8      | 128   |
| Other                                     | 65%<br>72 | 13%<br>14 | 16%<br>18 | 2%<br>2   | 4%<br>4      | 110   |