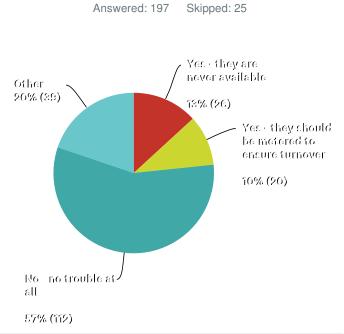

# Q33 Do workers or customers have trouble with ADA/Handicap Access spaces?

| ANSWER CHOICES                                  | RESPONSES |     |
|-------------------------------------------------|-----------|-----|
| Yes - they are never available                  | 13%       | 26  |
| Yes - they should be metered to ensure turnover | 10%       | 20  |
| No - no trouble at all                          | 57%       | 112 |
| Other                                           | 20%       | 39  |
| TOTAL                                           |           | 197 |