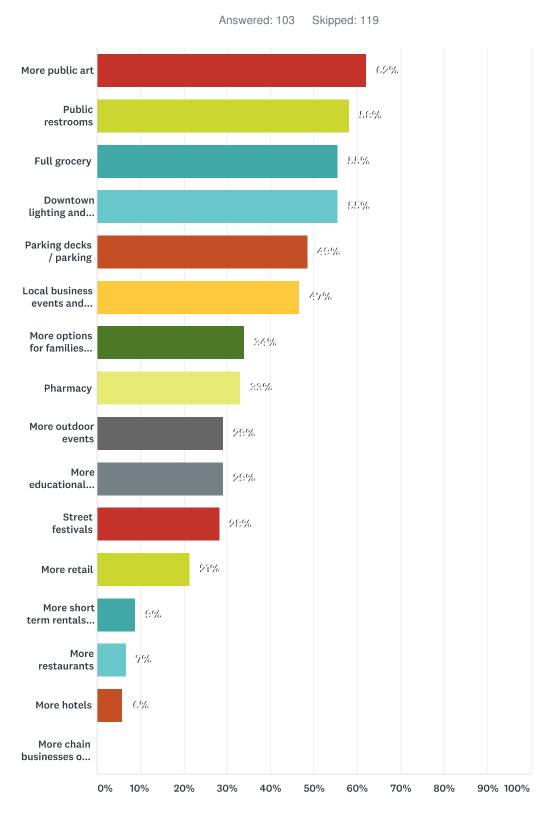

# Q37 What kind of businesses (products and services) would you like to see MORE OF downtown? Check all that apply.

**ANSWER CHOICES** 

RESPONSES

### SurveyMonkey

| More public art                         | 62% | 64 |
|-----------------------------------------|-----|----|
| Public restrooms                        | 58% | 60 |
| Full grocery                            | 55% | 57 |
| Downtown lighting and decor             | 55% | 57 |
| Parking decks / parking                 | 49% | 50 |
| Local business events and events        | 47% | 48 |
| More options for families and children  | 34% | 35 |
| Pharmacy                                | 33% | 34 |
| More outdoor events                     | 29% | 30 |
| More educational locations (i.e. AMOS)  | 29% | 30 |
| Street festivals                        | 28% | 29 |
| More retail                             | 21% | 22 |
| More short term rentals / airbnbs       | 9%  | 9  |
| More restaurants                        | 7%  | 7  |
| More hotels                             | 6%  | 6  |
| More chain businesses or formula stores | 0%  | 0  |
| Total Respondents: 103                  |     |    |