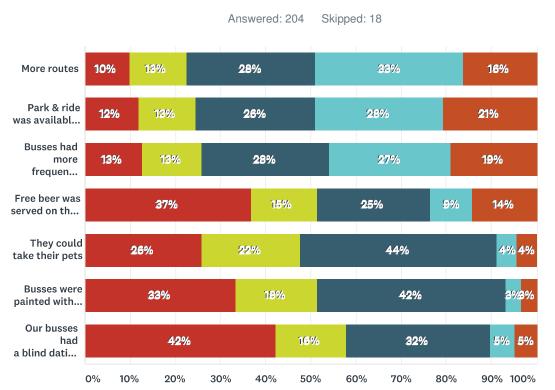

# Q21 Would more employees take public transportation to work if

| Strongly disagree 🛑 Disagree 🛑 Neutral 🛑 Agree 🛑 Strongly agree                            |                      |           |           |           |                   |       |                     |
|--------------------------------------------------------------------------------------------|----------------------|-----------|-----------|-----------|-------------------|-------|---------------------|
|                                                                                            | STRONGLY<br>DISAGREE | DISAGREE  | NEUTRAL   | AGREE     | STRONGLY<br>AGREE | TOTAL | WEIGHTED<br>AVERAGE |
| More routes                                                                                | 10%<br>20            | 13%<br>26 | 28%<br>58 | 33%<br>67 | 16%<br>33         | 204   | 3.33                |
| Park & ride was available (free / low cost parking in periphery lots with shuttle service) | 12%<br>24            | 13%<br>26 | 26%<br>54 | 28%<br>58 | 21%<br>42         | 204   | 3.33                |
| Busses had more frequent service                                                           | 13%<br>26            | 13%<br>27 | 28%<br>57 | 27%<br>55 | 19%<br>39         | 204   | 3.26                |
| Free beer was served on the bus                                                            | 37%<br>75            | 15%<br>30 | 25%<br>51 | 9%<br>19  | 14%<br>29         | 204   | 2.50                |
| They could take their pets                                                                 | 26%<br>53            | 22%<br>44 | 44%<br>89 | 4%<br>9   | 4%<br>9           | 204   | 2.40                |
| Busses were painted with cool murals                                                       | 33%<br>68            | 18%<br>37 | 42%<br>85 | 3%<br>7   | 3%<br>7           | 204   | 2.25                |
| Our busses had a blind dating service                                                      | 42%<br>86            | 16%<br>32 | 32%<br>65 | 5%<br>11  | 5%<br>10          | 204   | 2.15                |