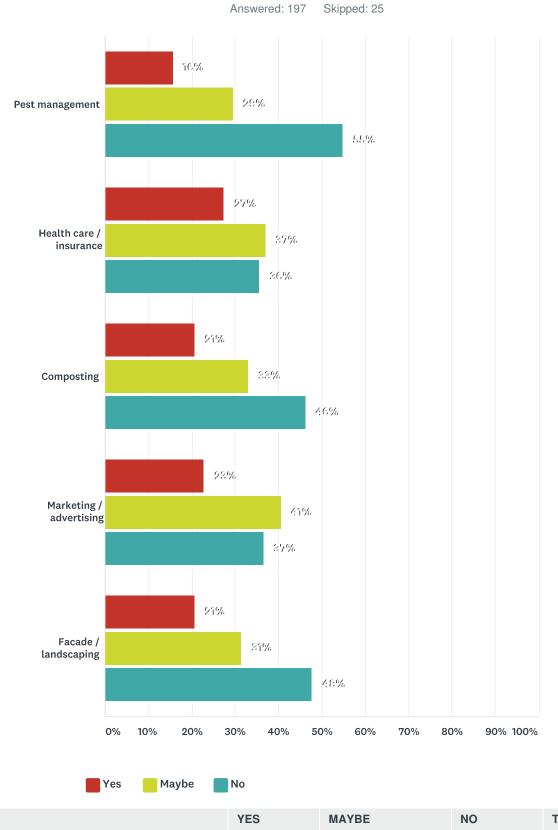

# Q35 Are you interested in participating in a collaborative business efforts?

### SurveyMonkey

| Health care / insurance | 27% | 37% | 36% |     |
|-------------------------|-----|-----|-----|-----|
|                         | 54  | 73  | 70  | 197 |
| Composting              | 21% | 33% | 46% |     |
|                         | 41  | 65  | 91  | 197 |
| Marketing / advertising | 23% | 41% | 37% |     |
|                         | 45  | 80  | 72  | 197 |
| Facade / landscaping    | 21% | 31% | 48% |     |
|                         | 41  | 62  | 94  | 197 |
|                         |     |     |     |     |