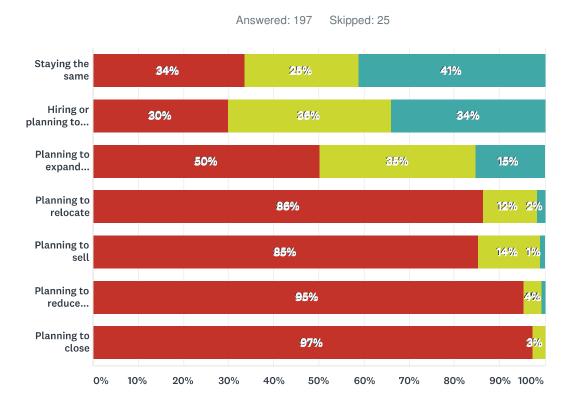

# Q27 Which description best characterizes your plans for the next 18 months?

| No | Maybe  | Yes |
|----|--------|-----|
|    | Flaybe | 105 |

|                                        | NO  | MAYBE | YES | TOTAL |
|----------------------------------------|-----|-------|-----|-------|
| Staying the same                       | 34% | 25%   | 41% |       |
|                                        | 66  | 50    | 81  | 197   |
| Hiring or planning to hire soon        | 30% | 36%   | 34% |       |
|                                        | 59  | 71    | 67  | 197   |
| Planning to expand operations or hours | 50% | 35%   | 15% |       |
|                                        | 99  | 68    | 30  | 197   |
| Planning to relocate                   | 86% | 12%   | 2%  |       |
|                                        | 170 | 24    | 3   | 197   |
| Planning to sell                       | 85% | 14%   | 1%  |       |
|                                        | 168 | 27    | 2   | 197   |
| Planning to reduce operations or hours | 95% | 4%    | 1%  |       |
|                                        | 188 | 8     | 1   | 197   |
| Planning to close                      | 97% | 3%    | 0%  |       |
|                                        | 192 | 5     | 0   | 197   |