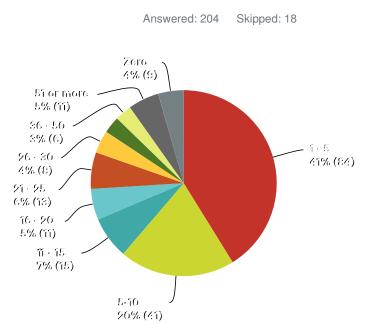

# Q18 How many employees drive to work and need parking?

| ANSWER CHOICES | RESPONSES |     |
|----------------|-----------|-----|
| 1 - 5          | 41%       | 84  |
| 5-10           | 20%       | 41  |
| 11 - 15        | 7%        | 15  |
| 16 - 20        | 5%        | 11  |
| 21 - 25        | 6%        | 13  |
| 26 - 30        | 4%        | 8   |
| 31 - 35        | 3%        | 6   |
| 36 - 50        | 3%        | 6   |
| 51 or more     | 5%        | 11  |
| Zero           | 4%        | 9   |
| TOTAL          |           | 204 |