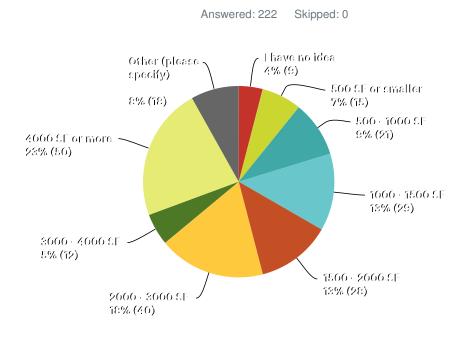

# Q14 How big is your store/office/business in square feet (SF)? \*multiply the length by the width to get SF

| ANSWER CHOICES         | RESPONSES |     |
|------------------------|-----------|-----|
| I have no idea         | 4%        | 9   |
| 500 SF or smaller      | 7%        | 15  |
| 500 - 1000 SF          | 9%        | 21  |
| 1000 - 1500 SF         | 13%       | 29  |
| 1500 - 2000 SF         | 13%       | 28  |
| 2000 - 3000 SF         | 18%       | 40  |
| 3000 - 4000 SF         | 5%        | 12  |
| 4000 SF or more        | 23%       | 50  |
| Other (please specify) | 8%        | 18  |
| TOTAL                  |           | 222 |