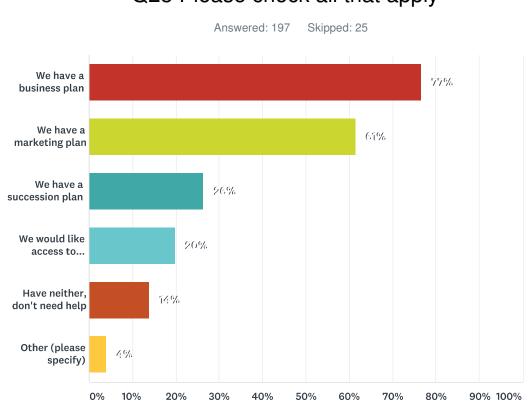

| ANSWER CHOICES                                  | RESPONSES |     |
|-------------------------------------------------|-----------|-----|
| We have a business plan                         | 77%       | 151 |
| We have a marketing plan                        | 61%       | 121 |
| We have a succession plan                       | 26%       | 52  |
| We would like access to planning tools and aids | 20%       | 39  |
| Have neither, don't need help                   | 14%       | 27  |
| Other (please specify)                          | 4%        | 8   |
| Total Respondents: 197                          |           |     |