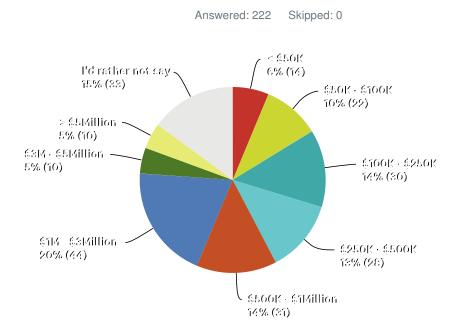

# Q8 Revenue This information will remain confidential and only used to provide a summary of all respondents.

| ANSWER CHOICES      | RESPONSES |       |
|---------------------|-----------|-------|
| < \$50K             | 6% 14     | ,     |
| \$50K - \$100K      | 10% 22    | 2     |
| \$100K - \$250K     | 14% 30    | )     |
| \$250K - \$500K     | 13% 28    | ;     |
| \$500K - \$1Million | 14% 31    |       |
| \$1M - \$3Million   | 20% 44    | ,<br> |
| \$3M - \$5Million   | 5% 10     | )     |
| > \$5Million        | 5% 10     | )     |
| I'd rather not say  | 15% 33    | ;     |
| TOTAL               | 222       | 2     |