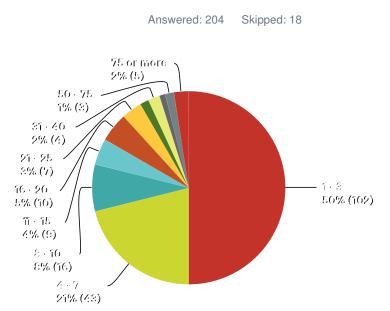

| ANSWER CHOICES | RESPONSES |     |
|----------------|-----------|-----|
| 1 - 3          | 50%       | 102 |
| 4 - 7          | 21%       | 43  |
| 8 - 10         | 8%        | 16  |
| 11 - 15        | 4%        | 9   |
| 16 - 20        | 5%        | 10  |
| 21 - 25        | 3%        | 7   |
| 26 - 30        | 1%        | 3   |
| 31 - 40        | 2%        | 4   |
| 41 - 50        | 1%        | 2   |
| 50 - 75        | 1%        | 3   |
| 75 or more     | 2%        | 5   |
| TOTAL          |           | 204 |