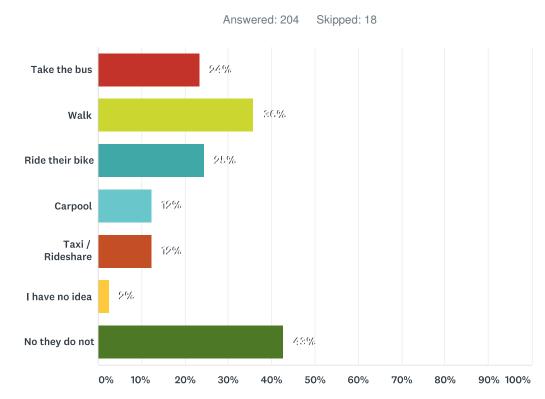

### Q20 Does your staff arrive other ways than cars? (pick all that apply)

| ANSWER CHOICES         | RESPONSES |    |
|------------------------|-----------|----|
| Take the bus           | 24%       | 48 |
| Walk                   | 36%       | 73 |
| Ride their bike        | 25%       | 50 |
| Carpool                | 12%       | 25 |
| Taxi / Rideshare       | 12%       | 25 |
| I have no idea         | 2%        | 5  |
| No they do not         | 43%       | 87 |
| Total Respondents: 204 |           |    |