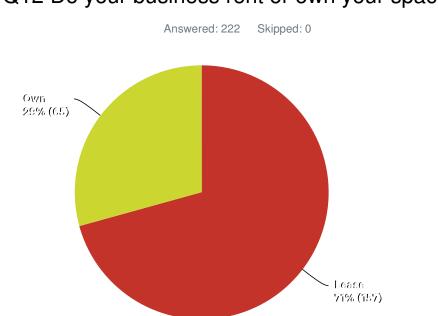

| Q12 Do your business rent or own your space | ? |
|---------------------------------------------|---|
|---------------------------------------------|---|

| ANSWER CHOICES | RESPONSES |        |
|----------------|-----------|--------|
| Lease          | 71% 157   | ,      |
| Own            | 29% 65    | ;      |
| TOTAL          | 222       | ,<br>- |