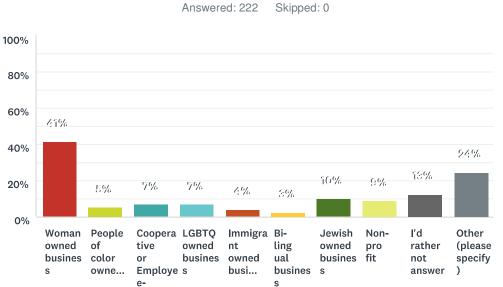

## Q9 Please select all that apply

| ANSWER CHOICES                         | RESPONSES |    |
|----------------------------------------|-----------|----|
| ANONEN ONOIDED                         |           |    |
| Woman owned business                   | 41%       | 92 |
| People of color owned business         | 5%        | 12 |
| Cooperative or Employee-owned business | 7%        | 16 |
| LGBTQ owned business                   | 7%        | 16 |
| Immigrant owned business               | 4%        | 9  |
| Bi-lingual business                    | 3%        | 6  |
| Jewish owned business                  | 10%       | 22 |
| Non-profit                             | 9%        | 20 |
| I'd rather not answer                  | 13%       | 28 |
| Other (please specify)                 | 24%       | 54 |
| Total Respondents: 222                 |           |    |