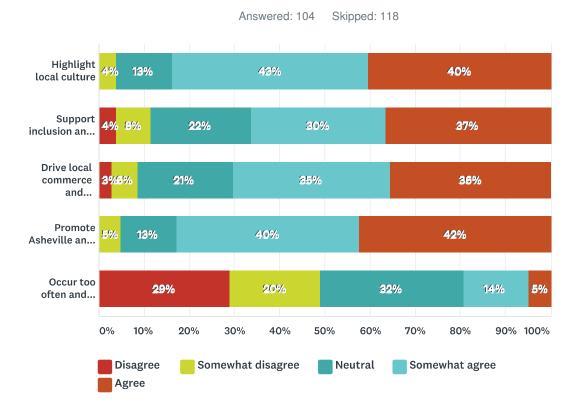

# Q43 How do you feel about Asheville's outdoor festivals and special events in downtown?

|                                        | DISAGREE | SOMEWHAT<br>DISAGREE | NEUTRAL | SOMEWHAT<br>AGREE | AGREE | TOTAL | WEIGHTED<br>AVERAGE |
|----------------------------------------|----------|----------------------|---------|-------------------|-------|-------|---------------------|
| Highlight local culture                | 0%       | 4%                   | 13%     | 43%               | 40%   |       |                     |
|                                        | 0        | 4                    | 13      | 45                | 42    | 104   | 4.20                |
| Support inclusion and help attract a   | 4%       | 8%                   | 22%     | 30%               | 37%   |       |                     |
| diverse audience                       | 4        | 8                    | 23      | 31                | 38    | 104   | 3.88                |
| Drive local commerce and spending      | 3%       | 6%                   | 21%     | 35%               | 36%   |       |                     |
|                                        | 3        | 6                    | 22      | 36                | 37    | 104   | 3.94                |
| Promote Asheville and draw tourists to | 0%       | 5%                   | 13%     | 40%               | 42%   |       |                     |
| downtown                               | 0        | 5                    | 13      | 42                | 44    | 104   | 4.20                |
| Occur too often and should be limited  | 29%      | 20%                  | 32%     | 14%               | 5%    |       |                     |
| to fewer days / weekends a year        | 30       | 21                   | 33      | 15                | 5     | 104   | 2.46                |