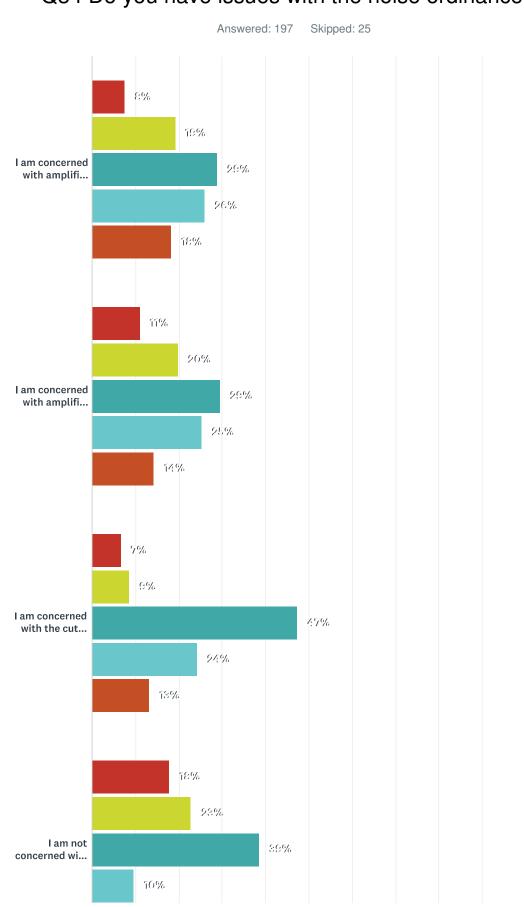

# Q34 Do you have issues with the noise ordinance?

#### 2018 Downtown Business Census

Strongly Agree Agree

Neutral Disagree

Strongly Disagree

|                                                                   | STRONGLY<br>AGREE | AGREE     | NEUTRAL   | DISAGREE  | STRONGLY<br>DISAGREE | TOTAL | WEIGHTED<br>AVERAGE |
|-------------------------------------------------------------------|-------------------|-----------|-----------|-----------|----------------------|-------|---------------------|
| I am concerned with amplified music or noise from establishments  | 8%<br>15          | 19%<br>38 | 29%<br>57 | 26%<br>51 | 18%<br>36            | 197   | 3.28                |
| I am concerned with amplified music or noise from moving vehicles | 11%<br>22         | 20%<br>39 | 29%<br>58 | 25%<br>50 | 14%<br>28            | 197   | 3.12                |
| I am concerned with the cut off time                              | 7%<br>13          | 9%<br>17  | 47%<br>93 | 24%<br>48 | 13%<br>26            | 197   | 3.29                |
| I am not concerned with any of those                              | 18%<br>35         | 23%<br>45 | 39%<br>76 | 10%<br>19 | 11%<br>22            | 197   | 2.74                |