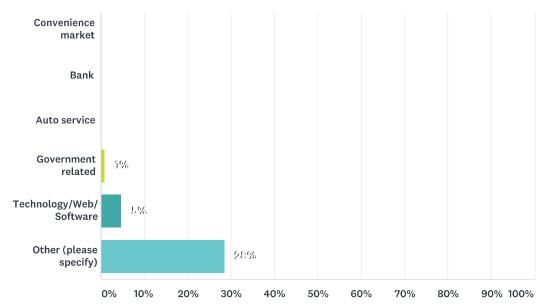

# Q10 What is the nature of your business? Check more than one if appropriate.

#### 2018 Downtown Business Census

| Restaurant14%31Retail store26%58Construction related2%5Maker / manufacturer6%18Public administration0%0%Art / Artist14%30Finance / banking2%5Service / repairs4%8Hospitality13%28Real Estate5%10Professional / contract7%15Health & wellness9%21Non-profit7%16Entertainment / nightlife8%17Performing arts theater3%7Church1%2%General office1%3Medical office5%0Bank0%0Auto service0%0Government related1%0%Government related1%0%                                                                                                                                                                                                                                | ANSWER CHOICES            | RESPONSES |    |
|--------------------------------------------------------------------------------------------------------------------------------------------------------------------------------------------------------------------------------------------------------------------------------------------------------------------------------------------------------------------------------------------------------------------------------------------------------------------------------------------------------------------------------------------------------------------------------------------------------------------------------------------------------------------|---------------------------|-----------|----|
| Construction related     2%     5       Maker / manufacturer     6%     13       Public administration     0%     0       Art / Artist     14%     30       Finance / banking     2%     5       Service / repairs     4%     8       Hospitality     13%     28       Real Estate     5%     10       Professional / contract     7%     15       Health & wellness     9%     21       Non-profit     7%     16       Entertainment / nightlife     8%     17       Performing arts theater     3%     7       Church     1%     3       Medical office     1%     3       General office     1%     3       Medical office     0%     0       Bank     0%     0 | Restaurant                | 14%       | 31 |
| Maker / manufacturer     6%     13       Public administration     0%     0       Art / Artist     14%     30       Finance / banking     2%     5       Service / repairs     4%     8       Hospitality     13%     28       Real Estate     5%     10       Professional / contract     7%     15       Heatth & wellness     9%     21       Non-profit     7%     16       Entertainment / nightlife     8%     17       Performing arts theater     3%     7       General office     1%     3       Medical office     2%     5       Convenience market     0%     0       Bank     0%     0%     0                                                        | Retail store              | 26%       | 58 |
| Public administration     0%     0       Art / Artist     14%     30       Finance / banking     2%     5       Service / repairs     4%     8       Hospitality     13%     28       Real Estate     5%     10       Professional / contract     7%     15       Heatth & wellness     9%     21       Non-profit     7%     16       Entertainment / nightlife     8%     17       Performing arts theater     3%     7       Church     1%     3       Medical office     2%     5       Econvenience market     0%     0       Bank     0%     0       Arto service     0%     0                                                                               | Construction related      | 2%        | 5  |
| Art / Artist     14%     30       Finance / banking     2%     5       Service / repairs     4%     8       Hospitality     13%     28       Real Estate     5%     10       Professional / contract     7%     15       Health & wellness     9%     21       Non-profit     7%     16       Entertainment / nightlife     8%     17       Performing arts theater     3%     7       Church     1%     2       General office     1%     3       Medical office     2%     5       Convenience market     0%     0       Bank     0%     0                                                                                                                       | Maker / manufacturer      | 6%        | 13 |
| Finance / banking     2%     5       Service / repairs     4%     8       Hospitality     13%     28       Real Estate     5%     10       Professional / contract     7%     15       Health & wellness     9%     21       Non-profit     7%     16       Entertainment / nightlife     8%     17       Performing arts theater     3%     7       Church     1%     2       General office     1%     3       Medical office     2%     5       Convenience market     0%     0       Bank     0%     0       Auto service     0%     0                                                                                                                         | Public administration     | 0%        | 0  |
| Finance relating4%8Service / repairs4%8Hospitality13%28Real Estate5%10Professional / contract7%15Health & wellness9%21Non-profit7%16Entertainment / nightlife8%17Performing arts theater3%7Church1%2General office1%3Medical office2%5Convenience market0%0Bank0%0Auto service0%0                                                                                                                                                                                                                                                                                                                                                                                  | Art / Artist              | 14%       | 30 |
| Hospitality     13%     28       Real Estate     5%     10       Professional / contract     7%     15       Health & wellness     9%     21       Non-profit     7%     16       Entertainment / nightlife     8%     17       Performing arts theater     3%     7       Church     1%     2       General office     1%     3       Medical office     2%     5       Convenience market     0%     0       Bank     0%     0                                                                                                                                                                                                                                   | Finance / banking         | 2%        | 5  |
| Real Estate     5%     10       Professional / contract     7%     15       Health & wellness     9%     21       Non-profit     7%     16       Entertainment / nightlife     8%     17       Performing arts theater     3%     7       Church     1%     2       General office     1%     3       Medical office     2%     5       Convenience market     0%     0       Bank     0%     0                                                                                                                                                                                                                                                                    | Service / repairs         | 4%        | 8  |
| Professional / contract7%15Health & wellness9%21Non-profit7%16Entertainment / nightlife8%17Performing arts theater3%7Church1%2General office1%3Medical office2%5Convenience market0%0Bank0%0Auto service0%0                                                                                                                                                                                                                                                                                                                                                                                                                                                        | Hospitality               | 13%       | 28 |
| Health & wellness9%21Non-profit7%16Entertainment / nightlife8%17Performing arts theater3%7Church1%2General office1%3Medical office2%5Convenience market0%0Bank0%0Auto service0%0                                                                                                                                                                                                                                                                                                                                                                                                                                                                                   | Real Estate               | 5%        | 10 |
| Non-profit7%16Entertainment / nightlife8%17Performing arts theater3%7Church1%2General office1%3Medical office2%5Convenience market0%0Bank0%0Auto service0%0                                                                                                                                                                                                                                                                                                                                                                                                                                                                                                        | Professional / contract   | 7%        | 15 |
| Entertainment / nightlife8%17Performing arts theater3%7Church1%2General office1%3Medical office2%5Convenience market0%0Bank0%0Auto service0%0                                                                                                                                                                                                                                                                                                                                                                                                                                                                                                                      | Health & wellness         | 9%        | 21 |
| Performing arts theater3%7Church1%2General office1%3Medical office2%5Convenience market0%0Bank0%0Auto service0%0                                                                                                                                                                                                                                                                                                                                                                                                                                                                                                                                                   | Non-profit                | 7%        | 16 |
| Church 1% 2   General office 1% 3   Medical office 2% 5   Convenience market 0% 0   Bank 0% 0   Auto service 0% 0                                                                                                                                                                                                                                                                                                                                                                                                                                                                                                                                                  | Entertainment / nightlife | 8%        | 17 |
| General office1%3Medical office2%5Convenience market0%0Bank0%0Auto service0%0                                                                                                                                                                                                                                                                                                                                                                                                                                                                                                                                                                                      | Performing arts theater   | 3%        | 7  |
| Medical office 2% 5   Convenience market 0% 0   Bank 0% 0   Auto service 0% 0                                                                                                                                                                                                                                                                                                                                                                                                                                                                                                                                                                                      | Church                    | 1%        | 2  |
| Convenience market 0% 0   Bank 0% 0   Auto service 0% 0                                                                                                                                                                                                                                                                                                                                                                                                                                                                                                                                                                                                            | General office            | 1%        | 3  |
| Bank 0% 0   Auto service 0% 0                                                                                                                                                                                                                                                                                                                                                                                                                                                                                                                                                                                                                                      | Medical office            | 2%        | 5  |
| Auto service 0% 0                                                                                                                                                                                                                                                                                                                                                                                                                                                                                                                                                                                                                                                  | Convenience market        | 0%        | 0  |
|                                                                                                                                                                                                                                                                                                                                                                                                                                                                                                                                                                                                                                                                    | Bank                      | 0%        | 0  |
| Government related 1% 2                                                                                                                                                                                                                                                                                                                                                                                                                                                                                                                                                                                                                                            | Auto service              | 0%        | 0  |
|                                                                                                                                                                                                                                                                                                                                                                                                                                                                                                                                                                                                                                                                    | Government related        | 1%        | 2  |

### SurveyMonkey

| Technology/Web/Software | 5%  | 10 |
|-------------------------|-----|----|
| Other (please specify)  | 28% | 63 |
| Total Respondents: 222  |     |    |