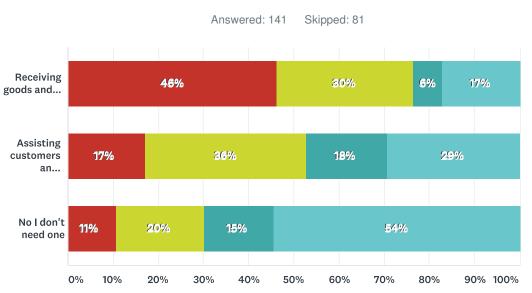

Q45 Does your business need / use a loading zone?

Often

Sometimes

🗖 Rarely 📄 Never

|                                 | OFTEN     | SOMETIMES | RARELY    | NEVER     | TOTAL |
|---------------------------------|-----------|-----------|-----------|-----------|-------|
| Receiving goods and shipments   | 46%<br>65 | 30%<br>43 | 6%<br>9   | 17%<br>24 | 141   |
| Assisting customers and tenants | 17%<br>24 | 36%<br>50 | 18%<br>25 | 29%<br>41 | 140   |
| No I don't need one             | 11%<br>13 | 20%<br>24 | 15%<br>19 | 54%<br>67 | 123   |