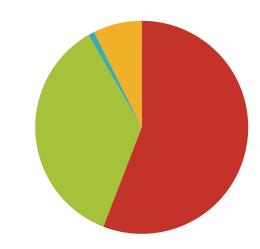

# Q26 How would you characterize your business' activity level?

| ANSWER CHOICES            | RESPONSES |     |
|---------------------------|-----------|-----|
| Seasonal                  | 14%       | 28  |
| Steady / holding your own | 28%       | 56  |
| Moderately growing        | 56%       | 111 |
| Rapidly growing           | 10%       | 20  |
| Declining                 | 2%        | 4   |
| Total Respondents: 197    |           |     |