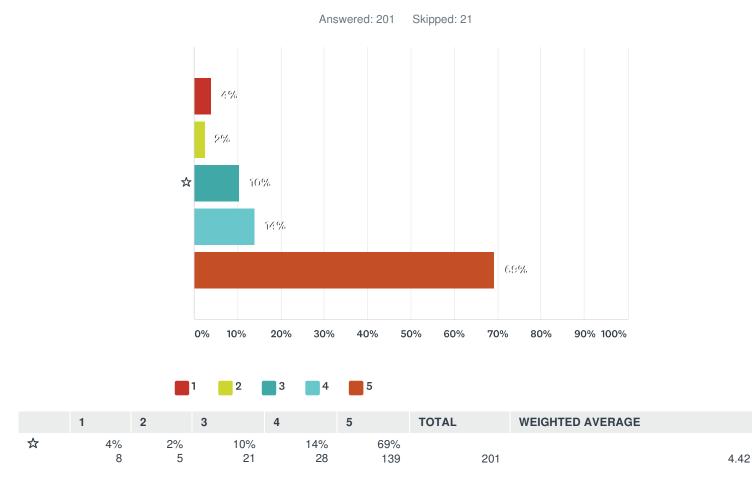

# Q22 Would you like downtown to have a high frequency downtown shuttle that runs every 15 minutes? (five stars = Big Yes)