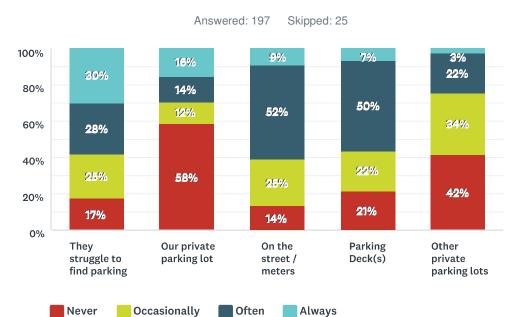

### Q30 Where do your customers park? Select all that apply.

Never

🗌 Always

|                               | NEVER | OCCASIONALLY | OFTEN | ALWAYS | TOTAL |
|-------------------------------|-------|--------------|-------|--------|-------|
| They struggle to find parking | 17%   | 25%          | 28%   | 30%    | 107   |
|                               | 34    | 49           | 55    | 59     | 197   |
| Our private parking lot       | 58%   | 12%          | 14%   | 16%    |       |
|                               | 115   | 24           | 27    | 31     | 197   |
| On the street / meters        | 14%   | 25%          | 52%   | 9%     |       |
|                               | 27    | 50           | 102   | 18     | 197   |
| Parking Deck(s)               | 21%   | 22%          | 50%   | 7%     |       |
|                               | 42    | 44           | 98    | 13     | 197   |
| Other private parking lots    | 42%   | 34%          | 22%   | 3%     |       |
|                               | 82    | 67           | 43    | 5      | 197   |