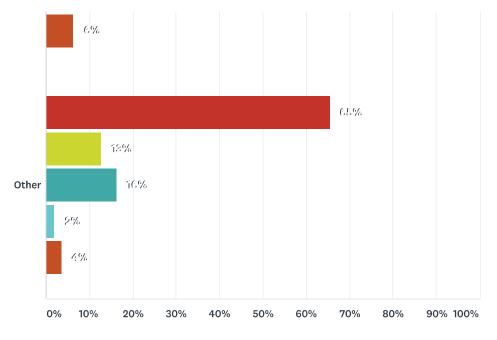

#### 2018 Downtown Business Census

| Never Rarely Sometimes Often All the time |           |           |           |           |              |       |
|-------------------------------------------|-----------|-----------|-----------|-----------|--------------|-------|
|                                           | NEVER     | RARELY    | SOMETIMES | OFTEN     | ALL THE TIME | TOTAL |
| Personal vehicle                          | 10%<br>13 | 5%<br>7   | 32%<br>41 | 26%<br>34 | 26%<br>34    | 129   |
| Box truck / Van                           | 16%<br>20 | 6%<br>8   | 34%<br>44 | 26%<br>34 | 18%<br>23    | 129   |
| Semi truck                                | 36%<br>46 | 12%<br>15 | 31%<br>39 | 13%<br>17 | 8%<br>10     | 127   |
| Tour bus or shuttle                       | 62%<br>79 | 11%<br>14 | 15%<br>19 | 6%<br>8   | 6%<br>8      | 128   |
| Other                                     | 65%<br>72 | 13%<br>14 | 16%<br>18 | 2%<br>2   | 4%<br>4      | 110   |