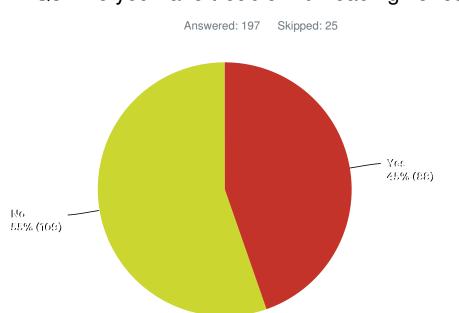

| Q32 Do you have trouble with | loading zones? |
|------------------------------|----------------|
|------------------------------|----------------|

| ANSWER CHOICES | RESPONSES |     |
|----------------|-----------|-----|
| Yes            | 45%       | 88  |
| No             | 55%       | 109 |
| TOTAL          |           | 197 |