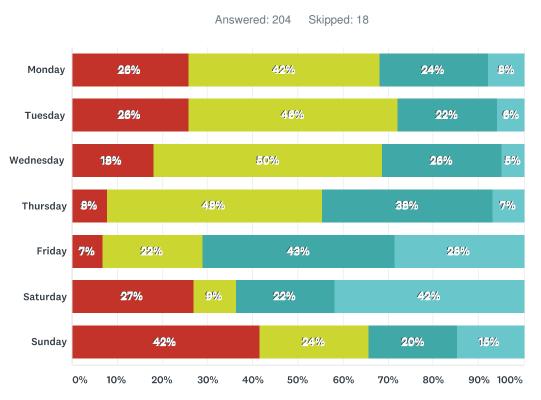

Q24 What are your busiest days of the week?

📕 Slooooow 💦 🚺 Steady

Slammed

|           | SLOOOOOW | STEADY | BUSY | SLAMMED | TOTAL | WEIGHTED AVERAGE |      |
|-----------|----------|--------|------|---------|-------|------------------|------|
| Monday    | 26%      | 42%    | 24%  | 8%      |       |                  |      |
|           | 53       | 86     | 49   | 16      | 204   |                  | 2.14 |
| Tuesday   | 26%      | 46%    | 22%  | 6%      |       |                  |      |
|           | 53       | 94     | 45   | 12      | 204   |                  | 2.08 |
| Wednesday | 18%      | 50%    | 26%  | 5%      |       |                  |      |
|           | 37       | 103    | 54   | 10      | 204   |                  | 2.18 |
| Thursday  | 8%       | 48%    | 38%  | 7%      |       |                  |      |
|           | 16       | 97     | 77   | 14      | 204   |                  | 2.44 |
| Friday    | 7%       | 22%    | 43%  | 28%     |       |                  |      |
|           | 14       | 45     | 87   | 58      | 204   |                  | 2.93 |
| Saturday  | 27%      | 9%     | 22%  | 42%     |       |                  |      |
|           | 55       | 19     | 45   | 85      | 204   |                  | 2.78 |
| Sunday    | 42%      | 24%    | 20%  | 15%     |       |                  |      |
|           | 85       | 49     | 40   | 30      | 204   |                  | 2.07 |

Busy