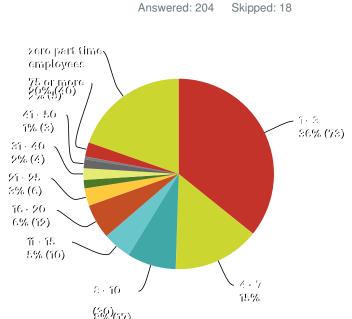

| ANSWER CHOICES | RESPONSES |     |
|----------------|-----------|-----|
| 1 - 3          | 50%       | 102 |
| 4 - 7          | 21%       | 43  |
| 8 - 10         | 8%        | 16  |
| 11 - 15        | 4%        | 9   |
| 16 - 20        | 5%        | 10  |
| 21 - 25        | 3%        | 7   |
| 26 - 30        | 1%        | 3   |
| 31 - 40        | 2%        | 4   |
| 41 - 50        | 1%        | 2   |
| 50 - 75        | 1%        | 3   |
| 75 or more     | 2%        | 5   |
| TOTAL          |           | 204 |