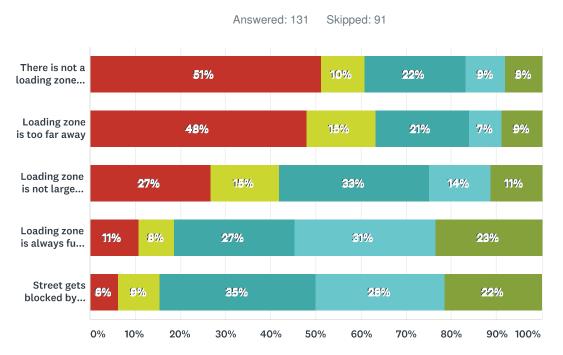

### Q46 Please share your experience:

📕 Never 🛛 🔚 Rarely 🔤 Soi

Sometimes

Often 🛛 🔤 All th

All the darn time

|                                            | NEVER | RARELY | SOMETIMES | OFTEN | ALL THE DARN TIME | TOTAL |
|--------------------------------------------|-------|--------|-----------|-------|-------------------|-------|
| There is not a loading zone that I know of | 51%   | 10%    | 22%       | 9%    | 8%                |       |
| -                                          | 64    | 12     | 28        | 11    | 10                | 125   |
| Loading zone is too far away               | 48%   | 15%    | 21%       | 7%    | 9%                |       |
|                                            | 60    | 19     | 26        | 9     | 11                | 125   |
| Loading zone is not large enough           | 27%   | 15%    | 33%       | 14%   | 11%               |       |
|                                            | 33    | 19     | 41        | 17    | 14                | 124   |
| Loading zone is always full when I need it | 11%   | 8%     | 27%       | 31%   | 23%               |       |
|                                            | 14    | 10     | 34        | 40    | 30                | 128   |
| Street gets blocked by trucks              | 6%    | 9%     | 35%       | 28%   | 22%               |       |
|                                            | 8     | 12     | 45        | 37    | 28                | 130   |