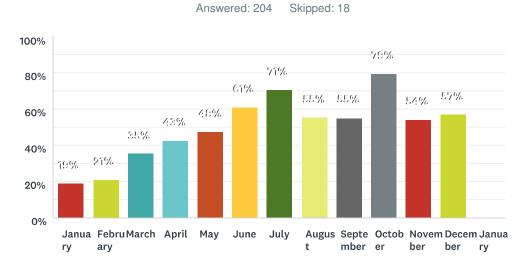

# Q23 What are the busiest months of the year for your business? Check all that apply.

**ANSWER CHOICES** RESPONSES 19% 39 January 21% 43 February 35% 72 March 43% 87 April 48% 97 May 61% 124 June 71% 144 July 55% 113 August 55% 112 September 79% 162 October 54% 110 November 57% 116 December 0% 0 January Total Respondents: 204