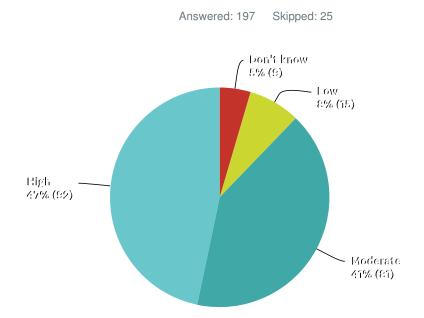

# Q36 How would you rate your overall confidence in the economic future and vitality of downtown?

| ANSWER CHOICES | RESPONSES |     |
|----------------|-----------|-----|
| Don't know     | 5%        | 9   |
| Low            | 8%        | 15  |
| Moderate       | 41%       | 81  |
| High           | 47%       | 92  |
| TOTAL          |           | 197 |